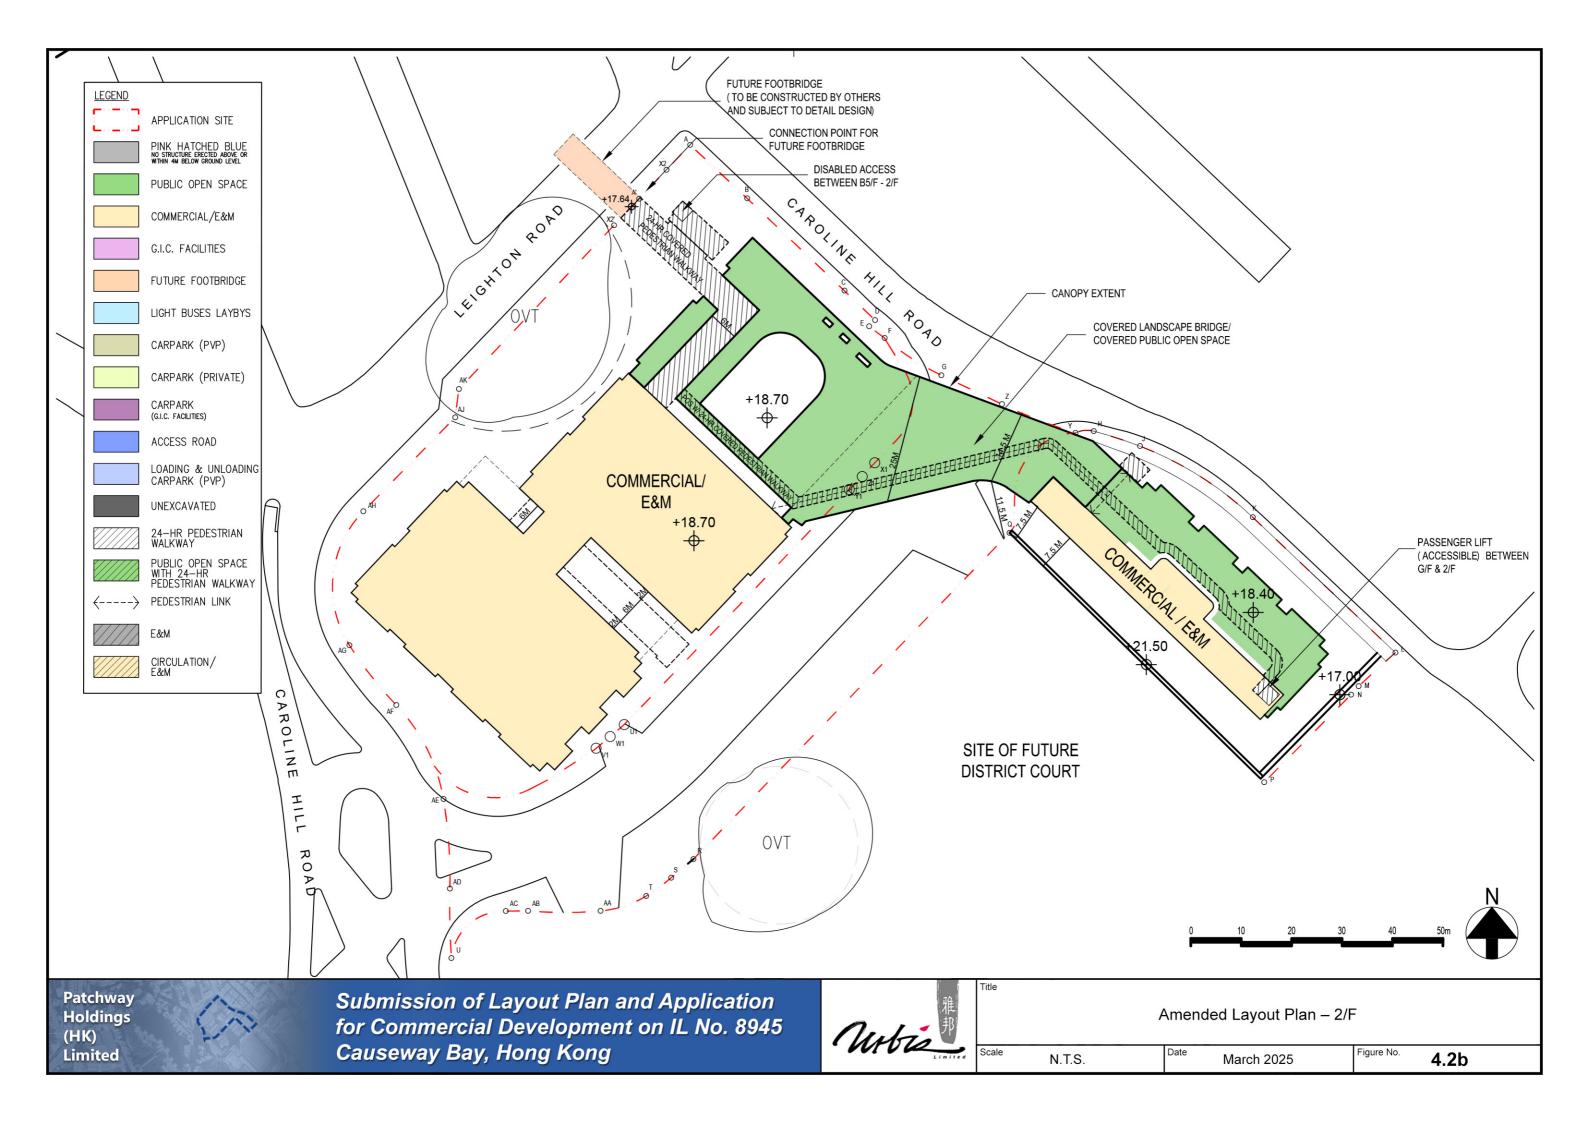

**Revised Figures** 



















Remark: For PlanD's reference only

Patchway Holdings (HK) Limited



Submission of Layout Plan and Application for Commercial Development on IL No. 8945 Causeway Bay, Hong Kong



Artist's Impression of Planning Department Rezoning Conceptual Scheme

Scale N.T.S. Date January 2024 Figure No. **4.7** 



Remark: For PlanD's reference only

Patchway Holdings (HK) Limited



Submission of Layout Plan and Application for Commercial Development on IL No. 8945 Causeway Bay, Hong Kong



Artist's Impression of Approved Development Proposal

Scale N.T.S. Date January 2024 Figure No. **4.8** 



\* IMAGE FOR REFERENCE ONLY, SUBJECT TO DETAIL DESIGN

Patchway Holdings (HK) Limited



Submission of Layout Plan and Application for Commercial Development on IL No. 8945 Causeway Bay, Hong K