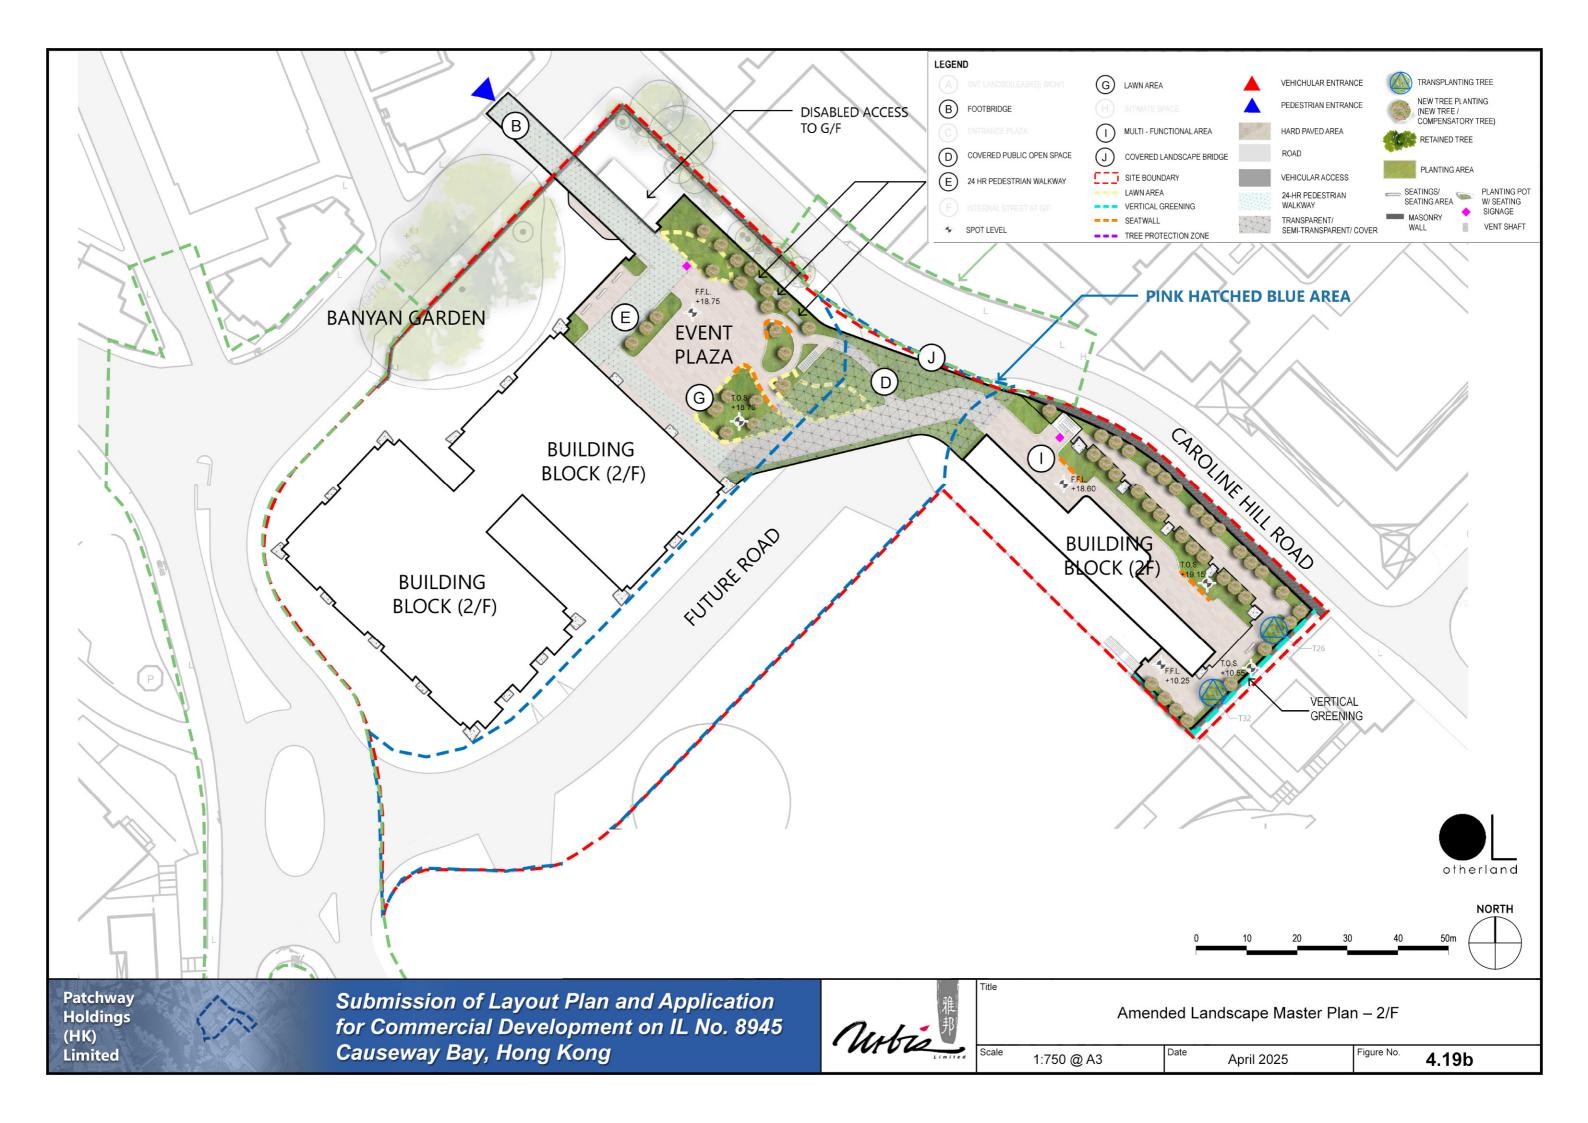

Patchway Holdings (HK) Limited

Submission of Layout Plan and Application for Commercial Development on IL No. 8945 Causeway Bay, Hong Kong

Artist's Improssion

Artist's Impression of 2/F Event Plaza

Scale N.T.S. Date March 2025 Figure No. **6.2**