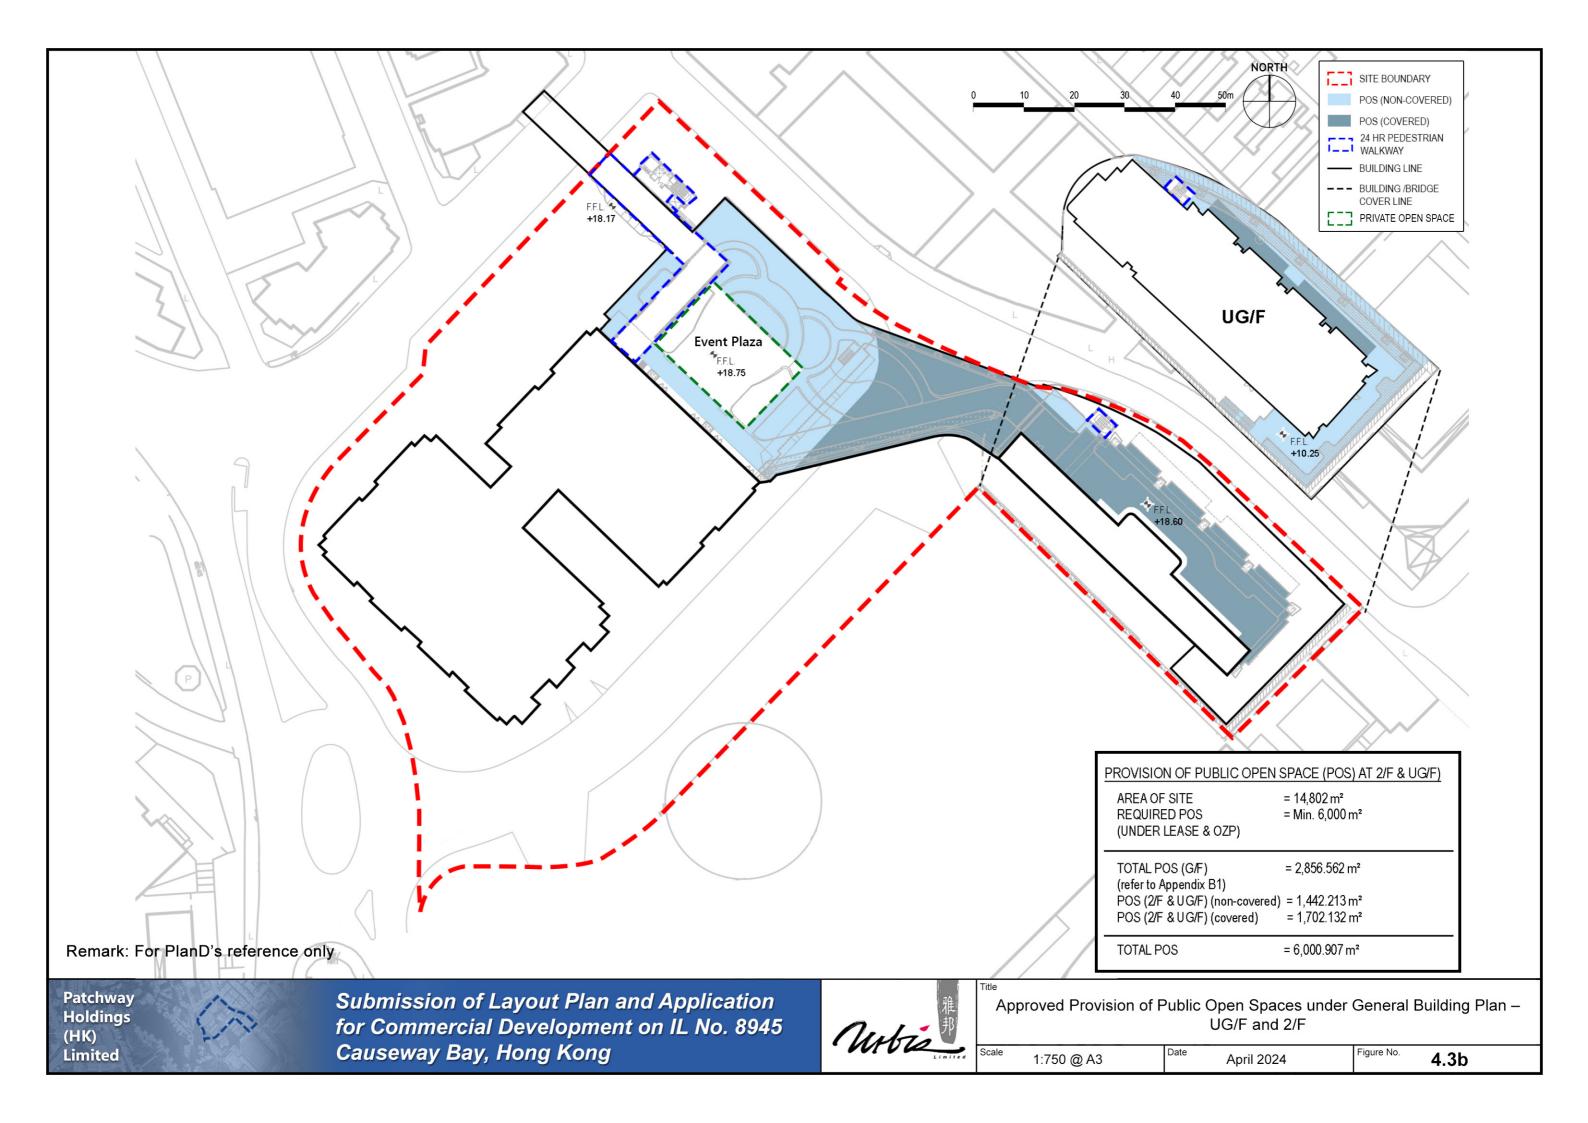

**Revised Figures** 



















Remark: For PlanD's reference only

Patchway Holdings (HK) Limited



Submission of Layout Plan and Application for Commercial Development on IL No. 8945 Causeway Bay, Hong Kong



Artist's Impression of Planning Department Rezoning Conceptual Scheme

Scale N.T.S. Date January 2024 Figure No. **4.7** 



Remark: For PlanD's reference only

Patchway Holdings (HK) Limited



Submission of Layout Plan and Application for Commercial Development on IL No. 8945 Causeway Bay, Hong Kong



Artist's Impression of Approved Development Proposal

Scale N.T.S. Date January 2024 Figure No. **4.8** 



\* IMAGE FOR REFERENCE ONLY, SUBJECT TO DETAIL DESIGN

Patchway Holdings (HK) Limited



Submission of Layout Plan and Application for Commercial Development on IL No. 8945 Causeway Bay, Hong Kong