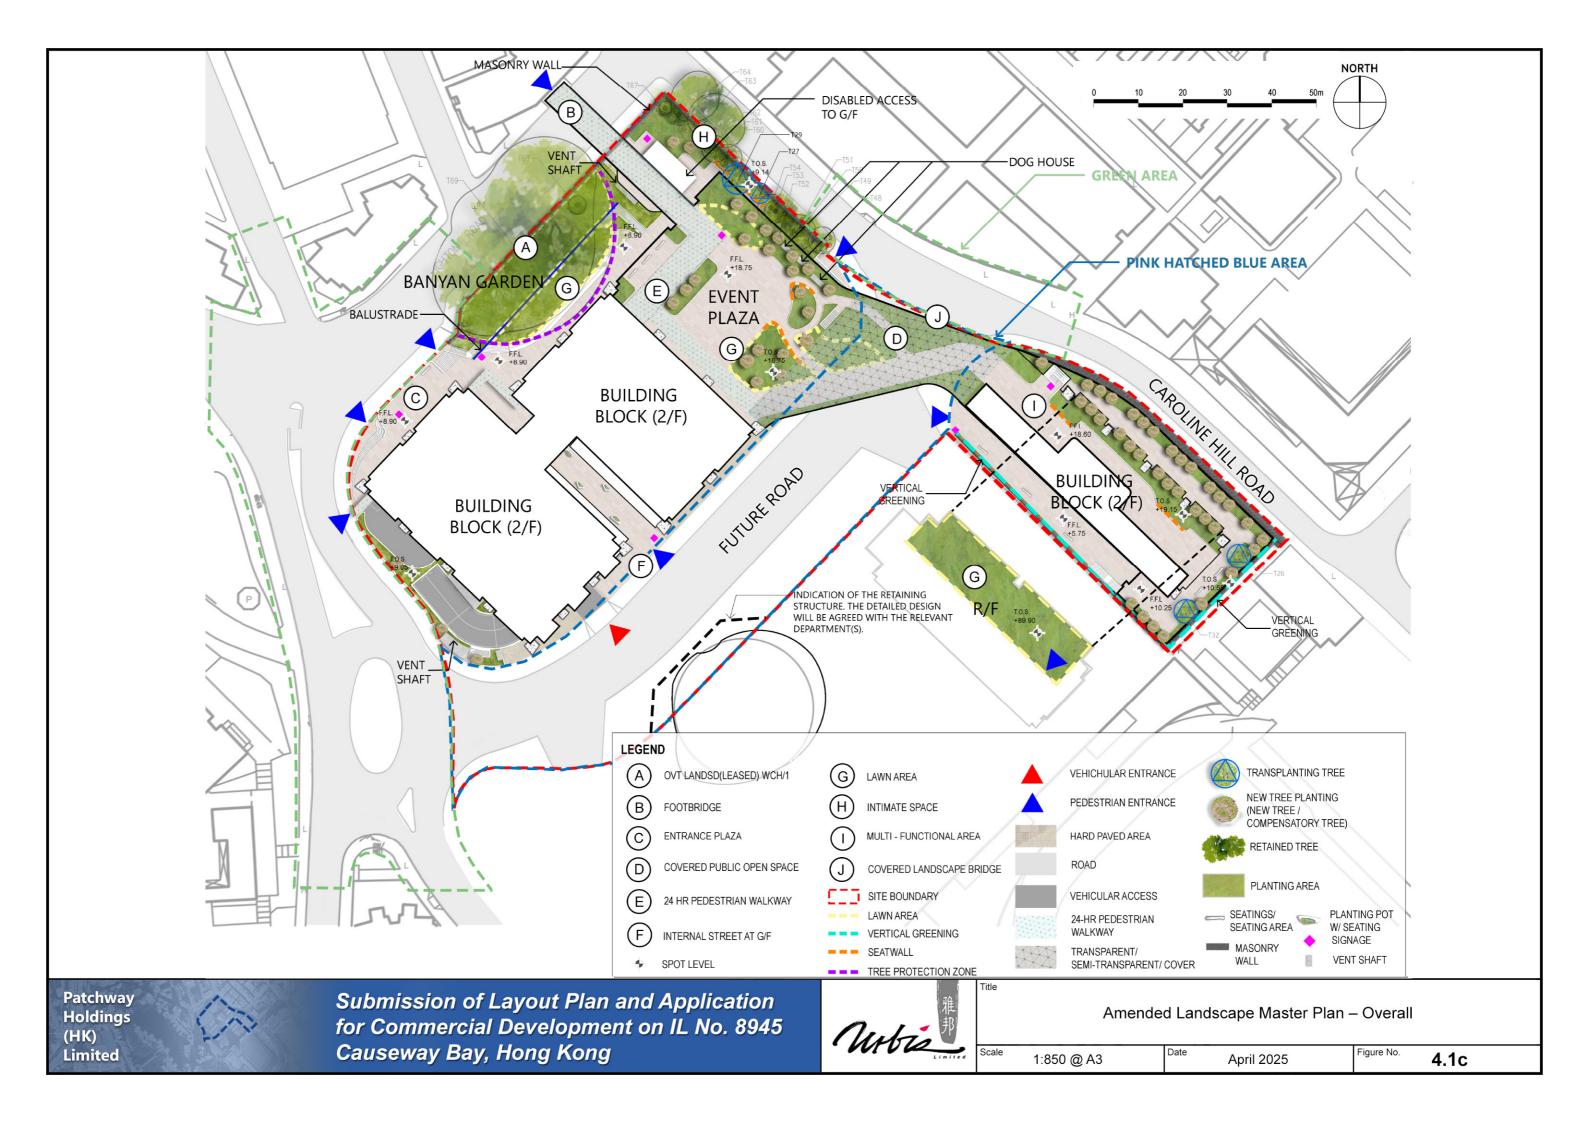

**Revised Figures** 



















Remark: For PlanD's reference only

Patchway Holdings (HK) Limited



Submission of Layout Plan and Application for Commercial Development on IL No. 8945 Causeway Bay, Hong Kong



Artist's Impression of Planning Department Rezoning Conceptual Scheme

Scale N.T.S. Date January 2024 Figure No. **4.7** 



Remark: For PlanD's reference only

Patchway Holdings (HK) Limited



Submission of Layout Plan and Application for Commercial Development on IL No. 8945 Causeway Bay, Hong Kong



Artist's Impression of Approved Development Proposal

Scale N.T.S. Date January 2024 Figure No. **4.8** 



\* IMAGE FOR REFERENCE ONLY, SUBJECT TO DETAIL DESIGN

Patchway Holdings (HK) Limited



Submission of Layout Plan and Application for Commercial Development on IL No. 8945 Causeway Bay, Hong