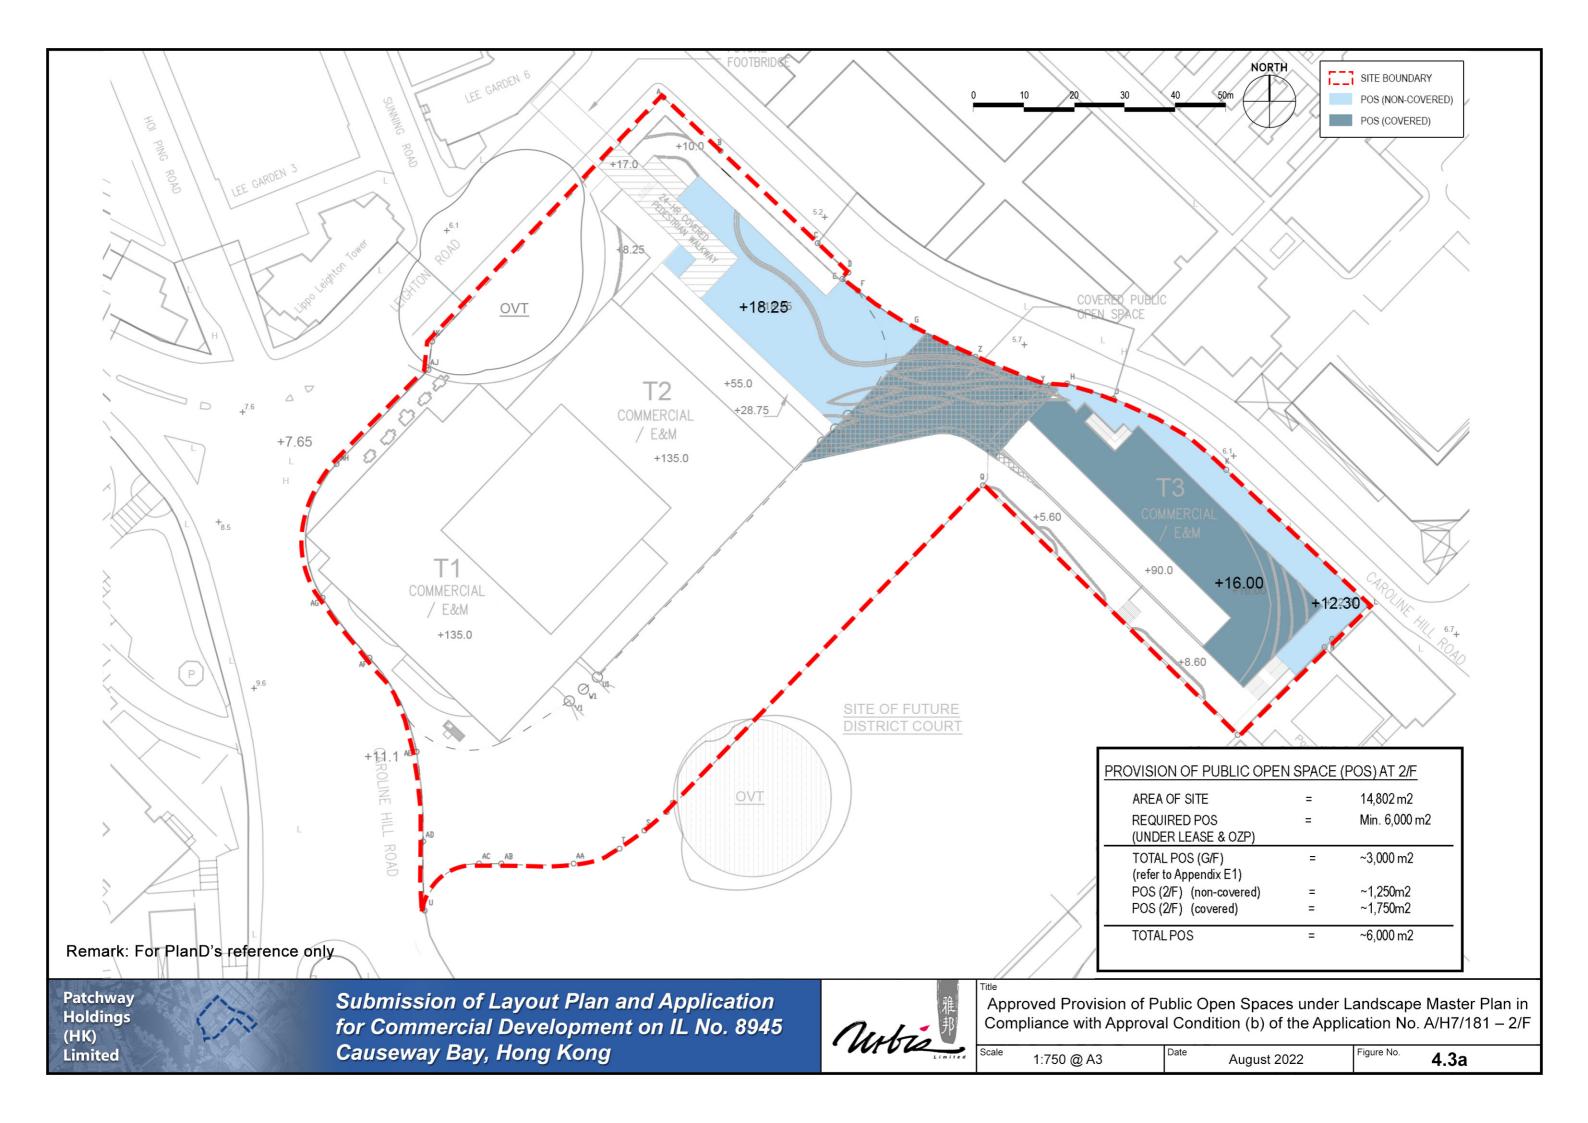

**Revised Figures** 



















Remark: For PlanD's reference only

Patchway Holdings (HK) Limited



Submission of Layout Plan and Application for Commercial Development on IL No. 8945 Causeway Bay, Hong Kong



Artist's Impression of Planning Department Rezoning Conceptual Scheme

Scale N.T.S. Date January 2024 Figure No. **4.7** 



Remark: For PlanD's reference only

Patchway Holdings (HK) Limited



Submission of Layout Plan and Application for Commercial Development on IL No. 8945 Causeway Bay, Hong Kong



Artist's Impression of Approved Development Proposal

Scale N.T.S. Date January 2024 Figure No. **4.8** 



\* IMAGE FOR REFERENCE ONLY, SUBJECT TO DETAIL DESIGN

Patchway Holdings (HK) Limited



Submission of Layout Plan and Application for Commercial Development on IL No. 8945 Causeway Bay, Hong Kon