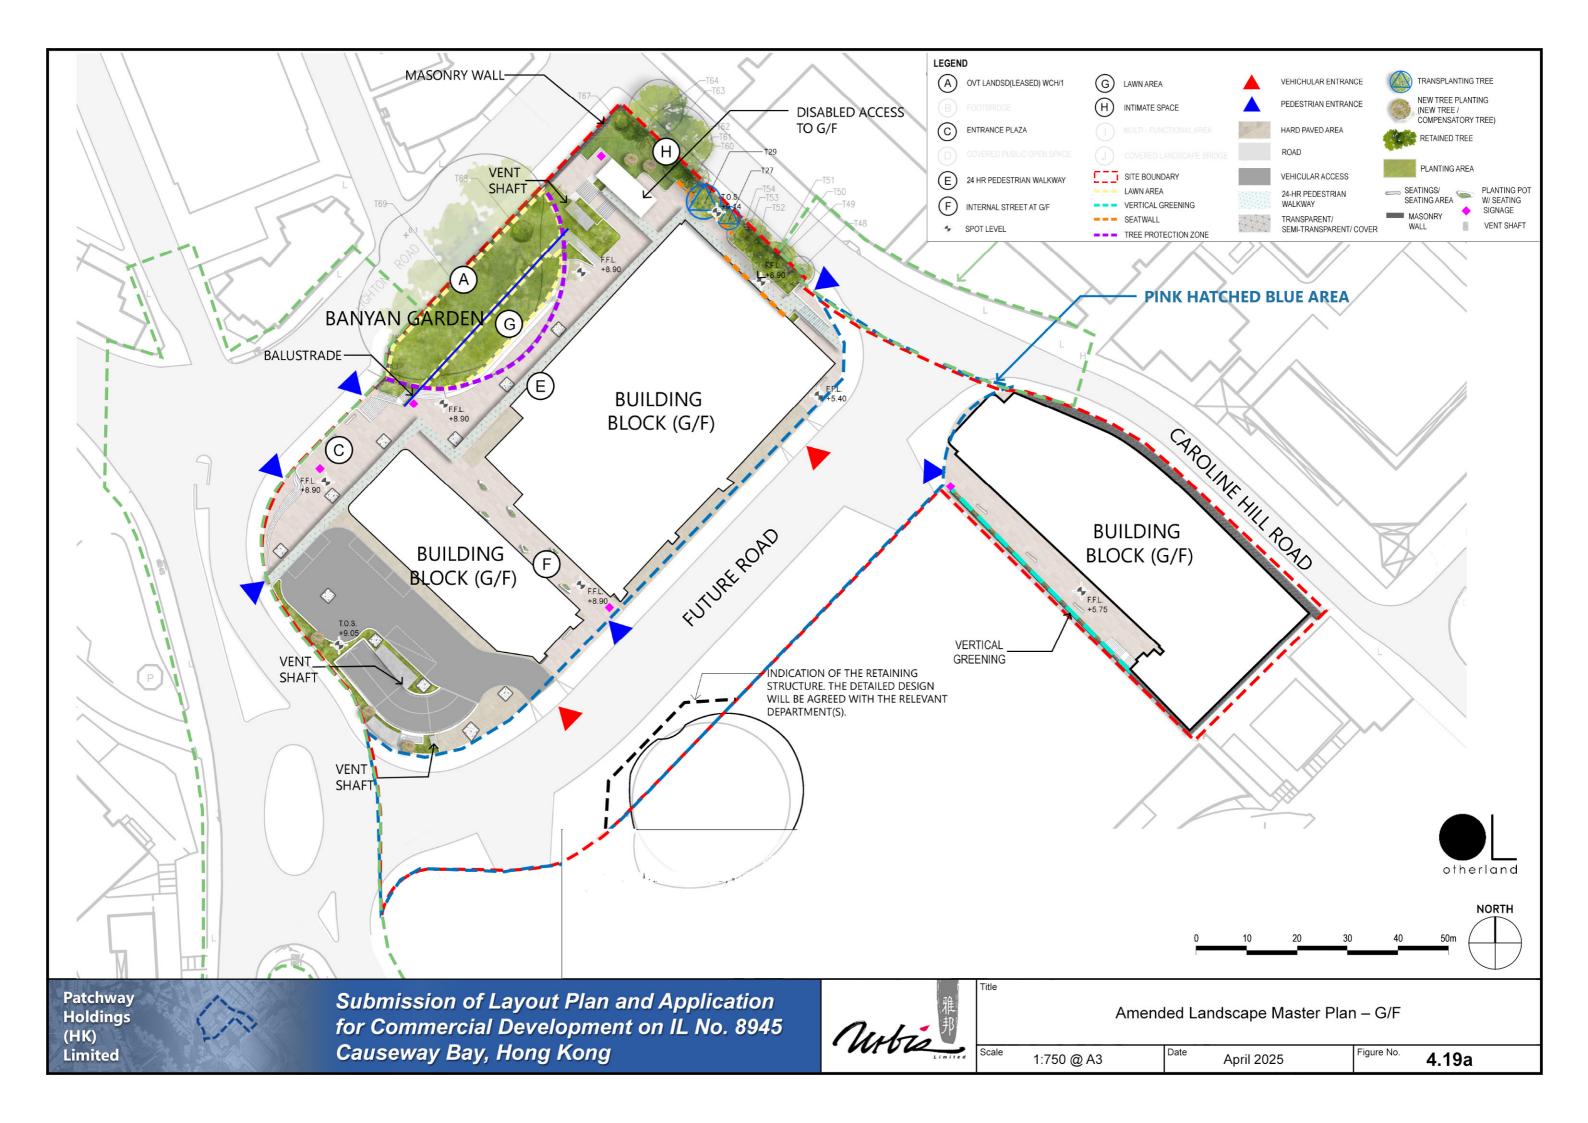

oldings (HK) Limited



Submission of Layout Plan and Application for Commercial Development on IL No. 8945 Causeway Bay, Hong Kong



Artist's Impression of Approved Development Proposal

Scale N.T.S. Date January 2024 Figure No. **4.8** 



\* IMAGE FOR REFERENCE ONLY, SUBJECT TO DETAIL DESIGN

Patchway Holdings (HK) Limited



Submission of Layout Plan and Application for Commercial Development on IL No. 8945 Causeway Bay, Hong Kong



Artist's Impression of Amended Scheme

Scale N.T.S. Date March 2025 Figure No. **4.9a** 



\* IMAGE FOR REFERENCE ONLY, SUBJECT TO DETAIL DESIGN





Submission of Layout Plan and Application for Commercial Development on IL No. 8945 Causeway Bay, Hong Kong



| .....

Artist's Impression of Amended Scheme

Scale N.T.S.

March 2025

Figure No

4.9b











\* IMAGE FOR REFERENCE ONLY, SUBJECT TO DETAIL DESIGN





Submission of Layout Plan and Application for Commercial Development on IL No. 8945 Causeway Bay, Hong Kong



| Artist's Impression of G/F Banyan Garden |
|------------------------------------------|
|------------------------------------------|

Scale N.T.S. Date March 2025 Figure No. **6.1** 



\* IMAGE FOR REFERENCE ONLY, SUBJECT TO DETAIL DESIGN

Patchway Holdings (HK) Limited



Submission of Layout Plan and Application for Commercial Development on IL No. 8945 Causeway Bay, Hong Kong



Artist's Improssion

Artist's Impression of 2/F Event Plaza

Scale N.T.S. Date March 2025 Figure No. **6.2**