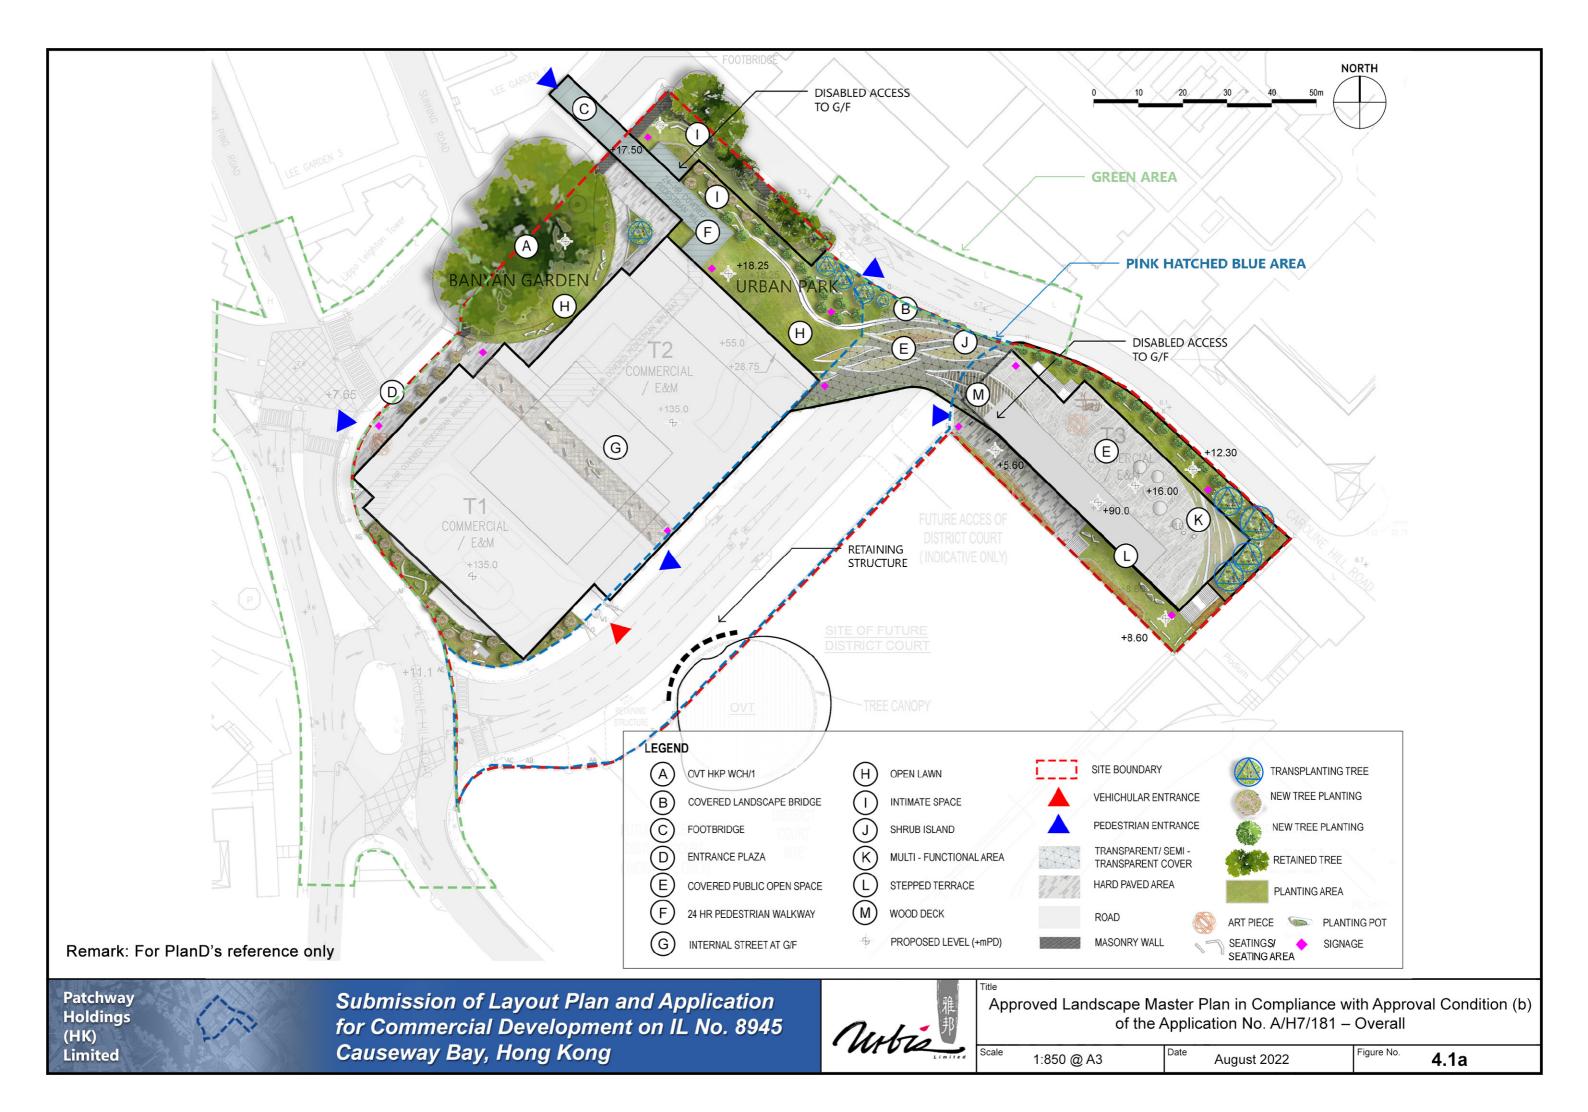

**Revised Figures** 



















Remark: For PlanD's reference only

Patchway Holdings (HK) Limited



Submission of Layout Plan and Application for Commercial Development on IL No. 8945 Causeway Bay, Hong Kong



Artist's Impression of Planning Department Rezoning Conceptual Scheme

Scale N.T.S. Date January 2024 Figure No. **4.7** 



Remark: For PlanD's reference only

Patchway Holdings (HK) Limited



Submission of Layout Plan and Application for Commercial Development on IL No. 8945 Causeway Bay, Hong Kong



Artist's Impression of Approved Development Proposal

Scale N.T.S. Date January 2024 Figure No. **4.8** 



\* IMAGE FOR REFERENCE ONLY, SUBJECT TO DETAIL DESIGN

Patchway Holdings (HK) Limited



Submission of Layout Plan and Application for Commercial Development on IL No. 8945 Causeway Bay,