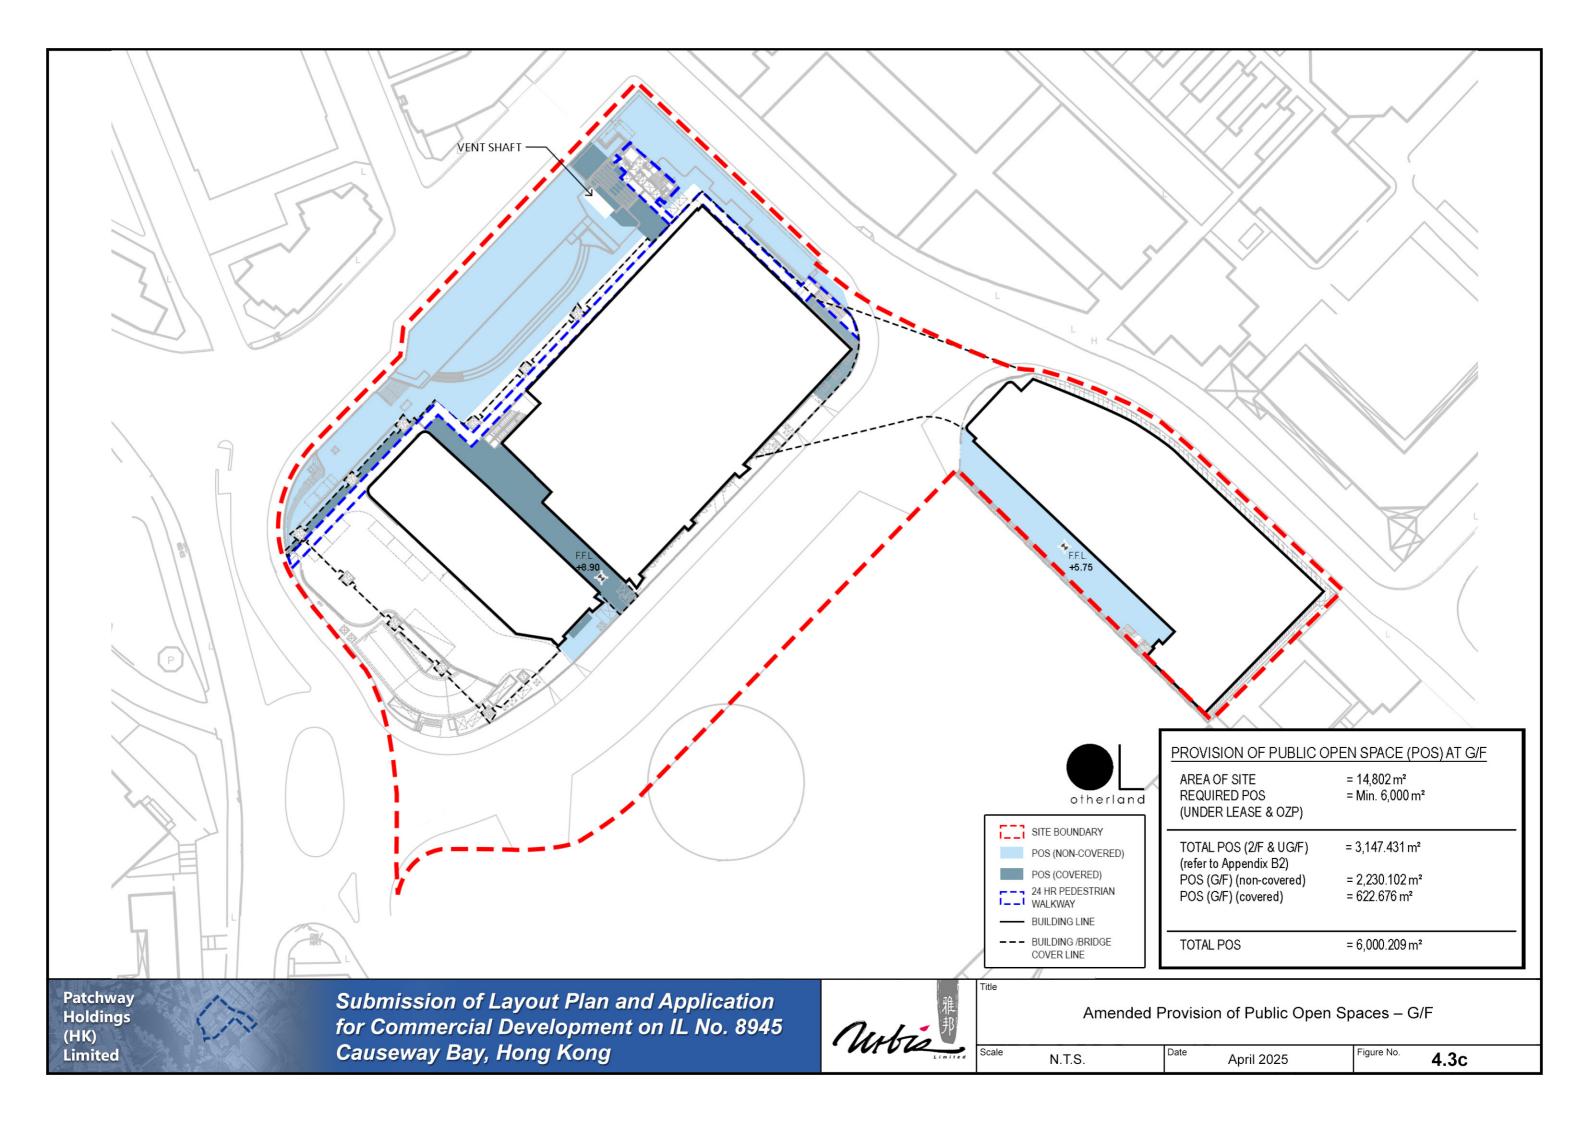

**Revised Figures** 



















Remark: For PlanD's reference only

Patchway Holdings (HK) Limited



Submission of Layout Plan and Application for Commercial Development on IL No. 8945 Causeway Bay, Hong Kong



Artist's Impression of Planning Department Rezoning Conceptual Scheme

Scale N.T.S. Date January 2024 Figure No. **4.7** 



Remark: For PlanD's reference only

Patchway Holdings (HK) Limited



Submission of Layout Plan and Application for Commercial Development on IL No. 8945 Causeway Bay, Hong Kong



Artist's Impression of Approved Development Proposal

Scale N.T.S. Date January 2024 Figure No. **4.8** 



\* IMAGE FOR REFERENCE ONLY, SUBJECT TO DETAIL DESIGN

Patchway Holdings (HK) Limited



Submission of Layout Plan and Application for Commercial Development on IL No. 8945 Causeway Bay, Hong Kong