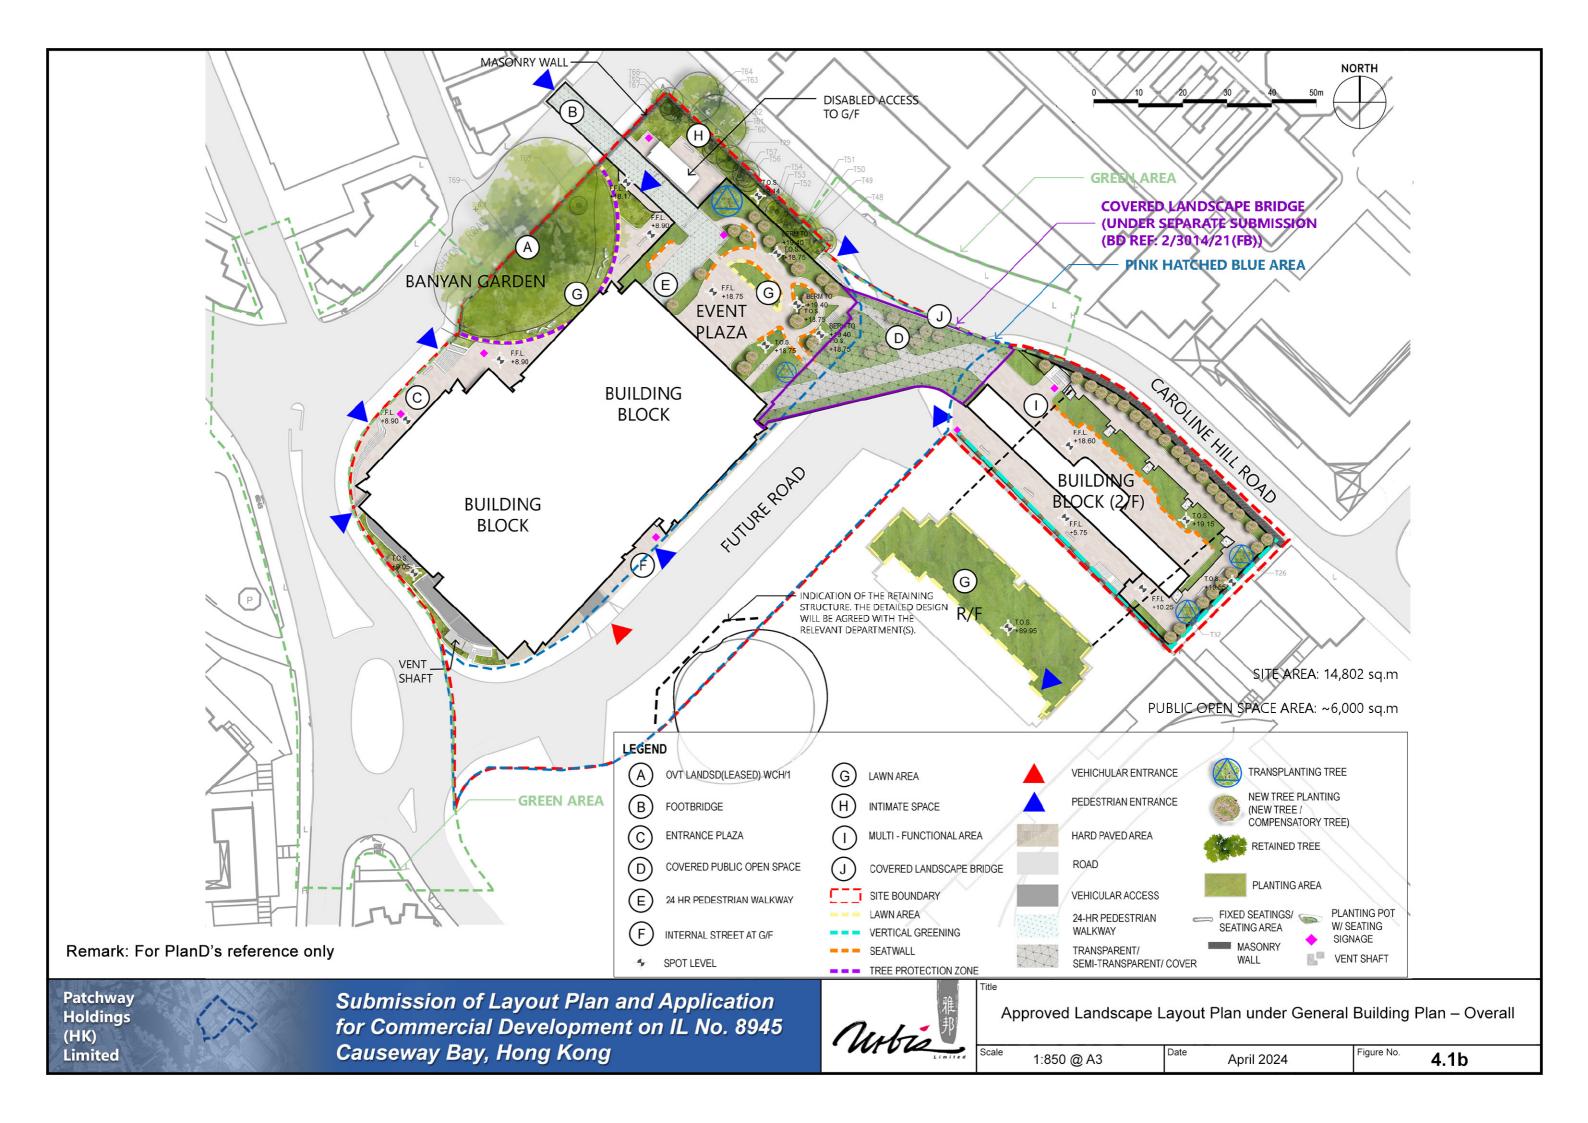

**Revised Figures** 



















Remark: For PlanD's reference only

Patchway Holdings (HK) Limited



Submission of Layout Plan and Application for Commercial Development on IL No. 8945 Causeway Bay, Hong Kong



Artist's Impression of Planning Department Rezoning Conceptual Scheme

Scale N.T.S. Date January 2024 Figure No. **4.7** 



Remark: For PlanD's reference only

Patchway Holdings (HK) Limited



Submission of Layout Plan and Application for Commercial Development on IL No. 8945 Causeway Bay, Hong Kong



Artist's Impression of Approved Development Proposal

Scale N.T.S. Date January 2024 Figure No. **4.8** 



\* IMAGE FOR REFERENCE ONLY, SUBJECT TO DETAIL DESIGN

Patchway Holdings (HK) Limited



Submission of Layout Plan and Application for Commercial Development on IL No. 8945 Causeway Bay, Ho